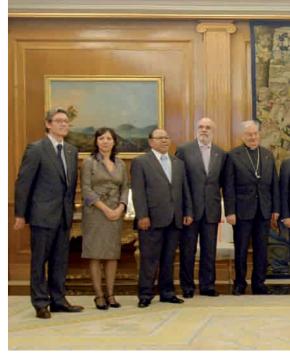

MEETING BETWEEN HER MAJESTY THE PRINCESS OF ASTURIAS AND THE FSG BOARD OF TRUSTEES ON 4 DECEMBER 2008.

MEETING OF THE BOARD OF TRUSTEES ON 18 NOVEMBER.

ÁLVARO GIL-ROBLES Y GIL-DELGADO — HONORARY PRESIDENT