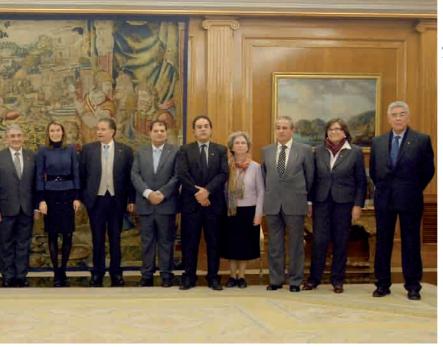

MEETING BETWEEN HER MAJESTY THE PRINCESS OF ASTURIAS AND THE FSG BOARD OF TRUSTEES ON 4 DECEMBER 2008.

MEETING OF THE BOARD OF TRUSTEES ON 18 NOVEMBER.

ÁLVARO GIL-ROBLES Y GIL-DELGADO — HONORARY PRESIDENT