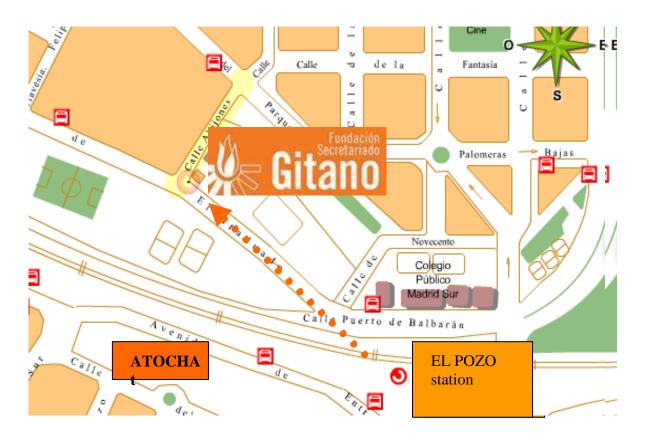

To get to Fundación Secretariado Gitano headquarters, the best option is to take the train Cercanías from ATOCHA train station. The closest station is EL POZO. This station belongs to line C2 (direction Guadalajara) or C7 (direction Alcalá de Henares). Trains usually leave from platform 3.

Once you arrive to the station EL POZO, look for the exit *C/Felipe de Diego*: get out of the station and go to your left to cross under the rails until you find some stairs to your left. Go up and cross the traffic light you find in front of you. Turn left and follow the street you will find on your left and in diagonal. Walk for aprox. 150 meters and you will find FSG entrance to your right (see picture below). Follow the trail marked in the map above).